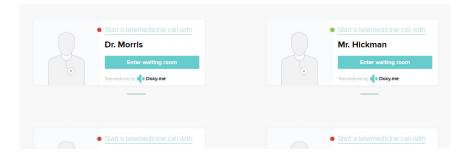

1. From our website, www.smhc-nh.org, click Telehealth Options

2. Click on "Enter Waiting Room" under your provider's name

3. Enter your first and last name. Click Check In

\*Note: Depending on your device you may need to allow access to your camera and to sound