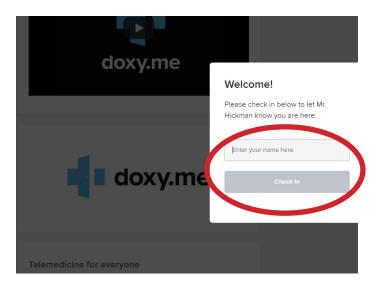

1. From our website, www.smhc-nh.org, click Telehealth Options

2. Click on "Enter Waiting Room" under your provider's name

3. Enter your first and last name. Click Check In

\*Note: Depending on your device you may need to allow access to your camera and to sound