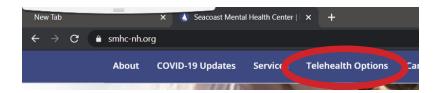

1. From our website, www.smhc-nh.org, click Telehealth Options

2. Click on "Enter Waiting Room" under your provider's name

3. Enter your first and last name. Click Check In

\*Note: Depending on your device you may need to allow access to your camera and to sound